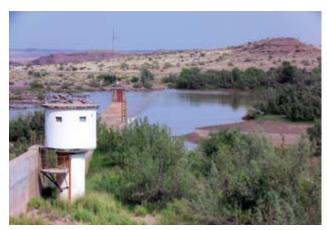

The Fish River Canyon (source: www.panoramio.com)

Seeheim Gauging Station on the Fish River in Namibia (© S Crerar)