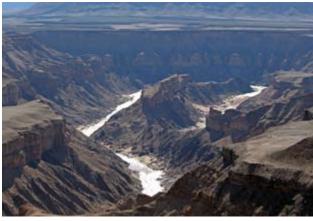

The Fish River Canyon (source: www.panoramio.com)

Seeheim Gauging Station on the Fish River in Namibia (© S Crerar)