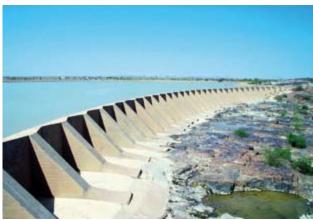

## DESCRIPTION

Bondels Dam is an earthfill embankment dam.

Details from NamWater

Bondels Dam (source: www.namwater.com)