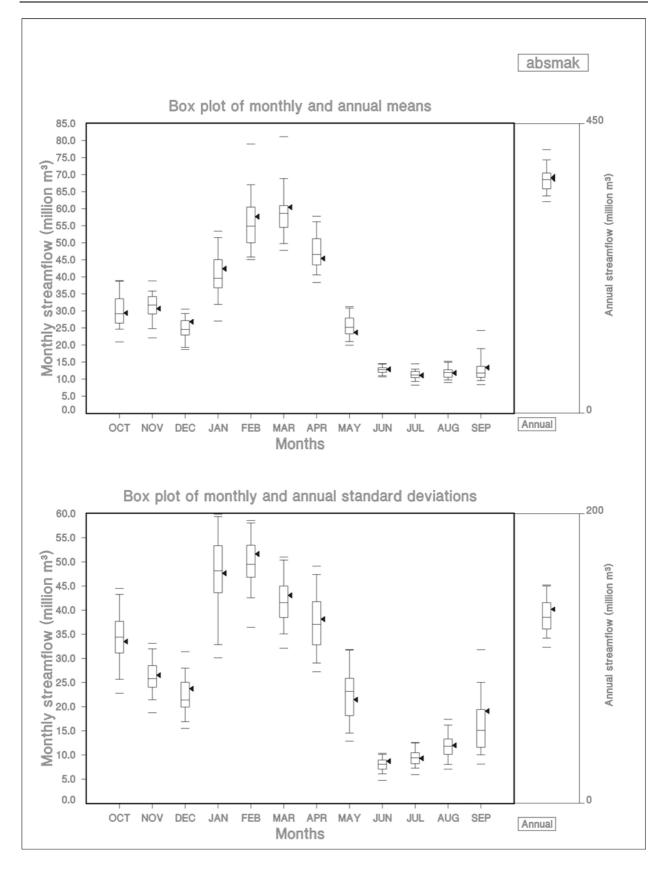

ITE  | 6  |
| K.3. | STOCHASTIC TESTS AT THE PROPOSED HLOTSE DAM SITE            | 10 |
| K.4. | STOCHASTIC TESTS AT THE PROPOSED HLOTSE ABSTRACTION SITE    | 14 |
| K.5. | STOCHASTIC TESTS AT THE PROPOSED MAKHALENG DAM SITE         | 18 |
| K.6. | STOCHASTIC TESTS AT THE PROPOSED MAKHALENG ABSTRACTION SITE | 22 |

## K.1.



#### STOCHASTIC TESTS AT THE PROPOSED NGOAJANE DAM SITE















K.2.



## STOCHASTIC TESTS AT THE PROPOSED NGOAJANE ABSTRACTION SITE















K.3.



## STOCHASTIC TESTS AT THE PROPOSED HLOTSE DAM SITE















K.4.



#### STOCHASTIC TESTS AT THE PROPOSED HLOTSE ABSTRACTION SITE















K.5.



## STOCHASTIC TESTS AT THE PROPOSED MAKHALENG DAM SITE















K.6.



#### STOCHASTIC TESTS AT THE PROPOSED MAKHALENG ABSTRACTION SITE