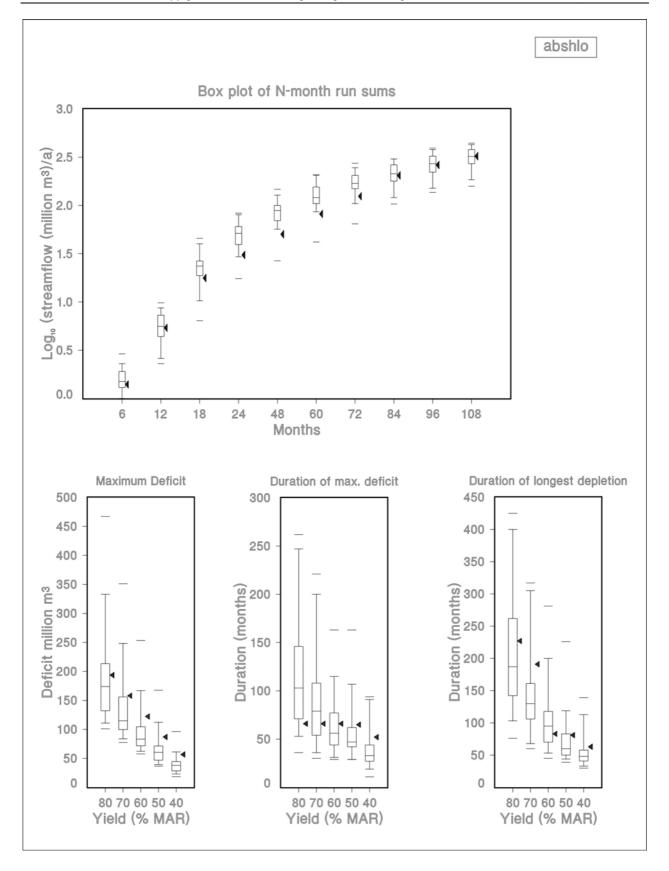

SITE          | 2  |
|------|-------------------------------------------------------------|----|
| K.2. | STOCHASTIC TESTS AT THE PROPOSED NGOAJANE ABSTRACTION SITE  | 6  |
| K.3. | STOCHASTIC TESTS AT THE PROPOSED HLOTSE DAM SITE            | 10 |
| K.4. | STOCHASTIC TESTS AT THE PROPOSED HLOTSE ABSTRACTION SITE    | 14 |
| K.5. | STOCHASTIC TESTS AT THE PROPOSED MAKHALENG DAM SITE         | 18 |
| K.6. | STOCHASTIC TESTS AT THE PROPOSED MAKHALENG ABSTRACTION SITE | 22 |

## K.1.



#### STOCHASTIC TESTS AT THE PROPOSED NGOAJANE DAM SITE















K.2.



## STOCHASTIC TESTS AT THE PROPOSED NGOAJANE ABSTRACTION SITE















K.3.



## STOCHASTIC TESTS AT THE PROPOSED HLOTSE DAM SITE















K.4.



#### STOCHASTIC TESTS AT THE PROPOSED HLOTSE ABSTRACTION SITE















K.5.



## STOCHASTIC TESTS AT THE PROPOSED MAKHALENG DAM SITE















K.6.



#### STOCHASTIC TESTS AT THE PROPOSED MAKHALENG ABSTRACTION SITE