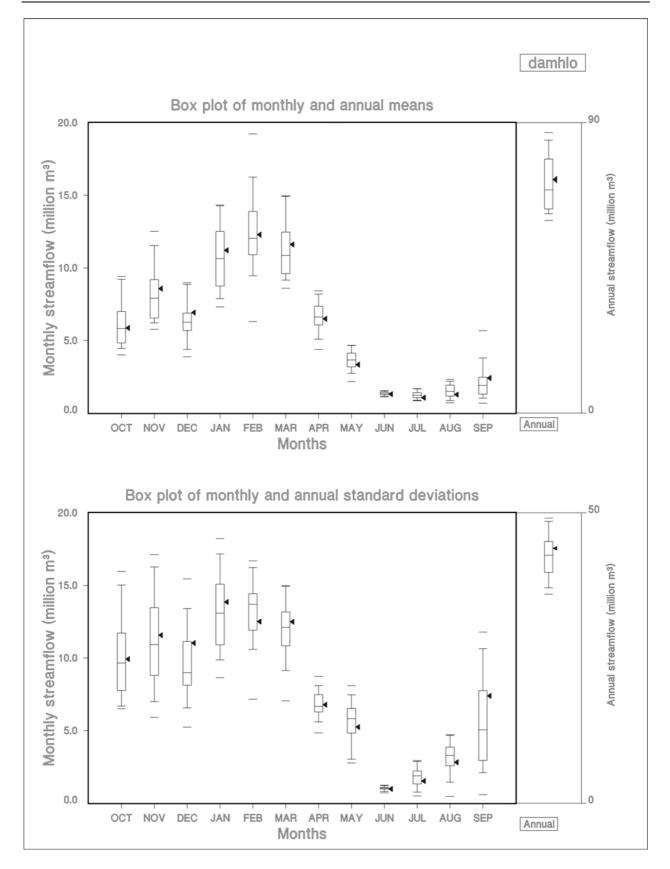

RE K: STOCHASTIC STREAMFLOW TESTS

| K.1. | STOCHASTIC TESTS AT THE PROPOSED NGOAJANE DAM SITE          | 2  |
|------|-------------------------------------------------------------|----|
| K.2. | STOCHASTIC TESTS AT THE PROPOSED NGOAJANE ABSTRACTION SITE  | 6  |
| K.3. | STOCHASTIC TESTS AT THE PROPOSED HLOTSE DAM SITE            | 10 |
| K.4. | STOCHASTIC TESTS AT THE PROPOSED HLOTSE ABSTRACTION SITE    | 14 |
| K.5. | STOCHASTIC TESTS AT THE PROPOSED MAKHALENG DAM SITE         | 18 |
| K.6. | STOCHASTIC TESTS AT THE PROPOSED MAKHALENG ABSTRACTION SITE | 22 |

## K.1.



#### STOCHASTIC TESTS AT THE PROPOSED NGOAJANE DAM SITE















K.2.



## STOCHASTIC TESTS AT THE PROPOSED NGOAJANE ABSTRACTION SITE















K.3.



## STOCHASTIC TESTS AT THE PROPOSED HLOTSE DAM SITE















K.4.



#### STOCHASTIC TESTS AT THE PROPOSED HLOTSE ABSTRACTION SITE















K.5.



## STOCHASTIC TESTS AT THE PROPOSED MAKHALENG DAM SITE















K.6.



#### STOCHASTIC TESTS AT THE PROPOSED MAKHALENG ABSTRACTION SITE