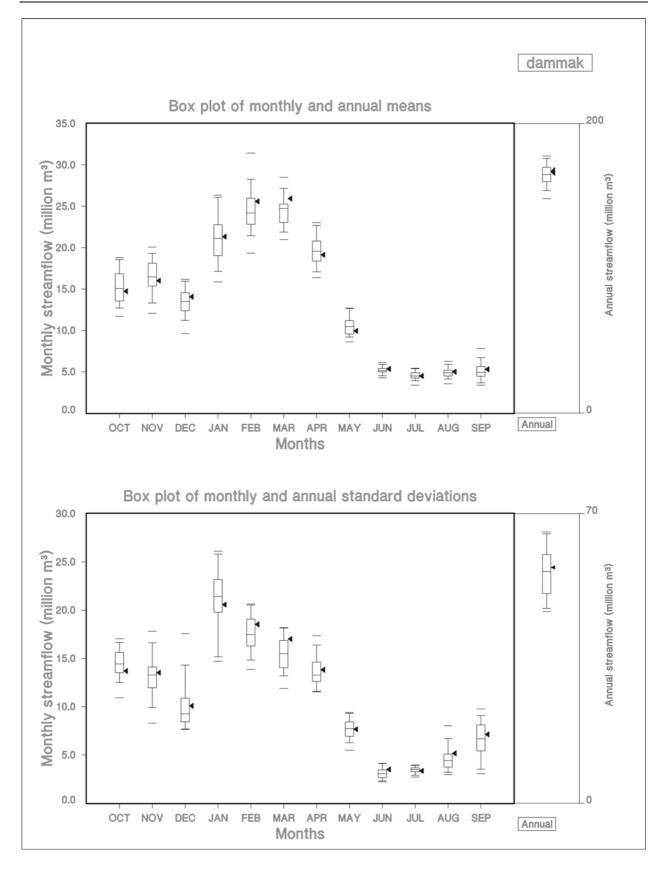

-----------------|----|
| K.2. | STOCHASTIC TESTS AT THE PROPOSED NGOAJANE ABSTRACTION SITE  | 6  |
| K.3. | STOCHASTIC TESTS AT THE PROPOSED HLOTSE DAM SITE            | 10 |
| K.4. | STOCHASTIC TESTS AT THE PROPOSED HLOTSE ABSTRACTION SITE    | 14 |
| K.5. | STOCHASTIC TESTS AT THE PROPOSED MAKHALENG DAM SITE         | 18 |
| K.6. | STOCHASTIC TESTS AT THE PROPOSED MAKHALENG ABSTRACTION SITE | 22 |

## K.1.



#### STOCHASTIC TESTS AT THE PROPOSED NGOAJANE DAM SITE















K.2.



## STOCHASTIC TESTS AT THE PROPOSED NGOAJANE ABSTRACTION SITE















K.3.



## STOCHASTIC TESTS AT THE PROPOSED HLOTSE DAM SITE















K.4.



#### STOCHASTIC TESTS AT THE PROPOSED HLOTSE ABSTRACTION SITE















K.5.



## STOCHASTIC TESTS AT THE PROPOSED MAKHALENG DAM SITE















K.6.



#### STOCHASTIC TESTS AT THE PROPOSED MAKHALENG ABSTRACTION SITE