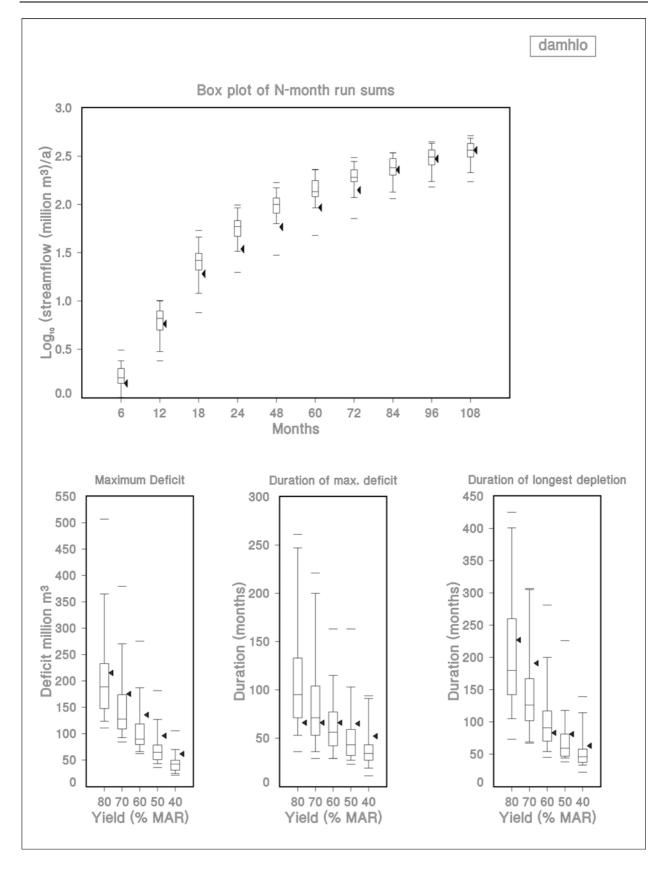

: STOCHASTIC STREAMFLOW TESTS

| K.1. | STOCHASTIC TESTS AT THE PROPOSED NGOAJANE DAM SITE          | 2  |
|------|-------------------------------------------------------------|----|
| K.2. | STOCHASTIC TESTS AT THE PROPOSED NGOAJANE ABSTRACTION SITE  | 6  |
| K.3. | STOCHASTIC TESTS AT THE PROPOSED HLOTSE DAM SITE            | 10 |
| K.4. | STOCHASTIC TESTS AT THE PROPOSED HLOTSE ABSTRACTION SITE    | 14 |
| K.5. | STOCHASTIC TESTS AT THE PROPOSED MAKHALENG DAM SITE         | 18 |
| K.6. | STOCHASTIC TESTS AT THE PROPOSED MAKHALENG ABSTRACTION SITE | 22 |

## K.1.



#### STOCHASTIC TESTS AT THE PROPOSED NGOAJANE DAM SITE















K.2.



## STOCHASTIC TESTS AT THE PROPOSED NGOAJANE ABSTRACTION SITE















K.3.



## STOCHASTIC TESTS AT THE PROPOSED HLOTSE DAM SITE















K.4.



#### STOCHASTIC TESTS AT THE PROPOSED HLOTSE ABSTRACTION SITE















K.5.



## STOCHASTIC TESTS AT THE PROPOSED MAKHALENG DAM SITE















K.6.



#### STOCHASTIC TESTS AT THE PROPOSED MAKHALENG ABSTRACTION SITE