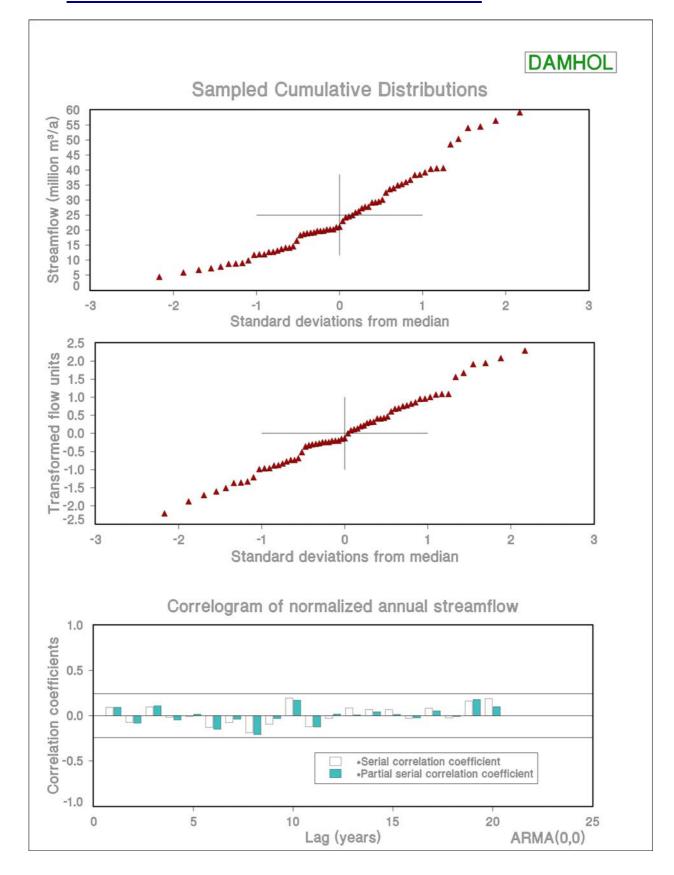

# ANNEXURE K: STOCHASTIC STREAMFLOW TESTS

| K.1. | STOCHASTIC TESTS AT THE PROPOSED NGOAJANE DAM SITE          | 2  |
|------|-------------------------------------------------------------|----|
| K.2. | STOCHASTIC TESTS AT THE PROPOSED NGOAJANE ABSTRACTION SITE  | 6  |
| K.3. | STOCHASTIC TESTS AT THE PROPOSED HLOTSE DAM SITE            | 10 |
| K.4. | STOCHASTIC TESTS AT THE PROPOSED HLOTSE ABSTRACTION SITE    | 14 |
| K.5. | STOCHASTIC TESTS AT THE PROPOSED MAKHALENG DAM SITE         | 18 |
| K.6. | STOCHASTIC TESTS AT THE PROPOSED MAKHALENG ABSTRACTION SITE | 22 |

## K.1.



#### STOCHASTIC TESTS AT THE PROPOSED NGOAJANE DAM SITE















K.2.



## STOCHASTIC TESTS AT THE PROPOSED NGOAJANE ABSTRACTION SITE















K.3.



## STOCHASTIC TESTS AT THE PROPOSED HLOTSE DAM SITE















K.4.



#### STOCHASTIC TESTS AT THE PROPOSED HLOTSE ABSTRACTION SITE















K.5.



## STOCHASTIC TESTS AT THE PROPOSED MAKHALENG DAM SITE















K.6.



#### STOCHASTIC TESTS AT THE PROPOSED MAKHALENG ABSTRACTION SITE