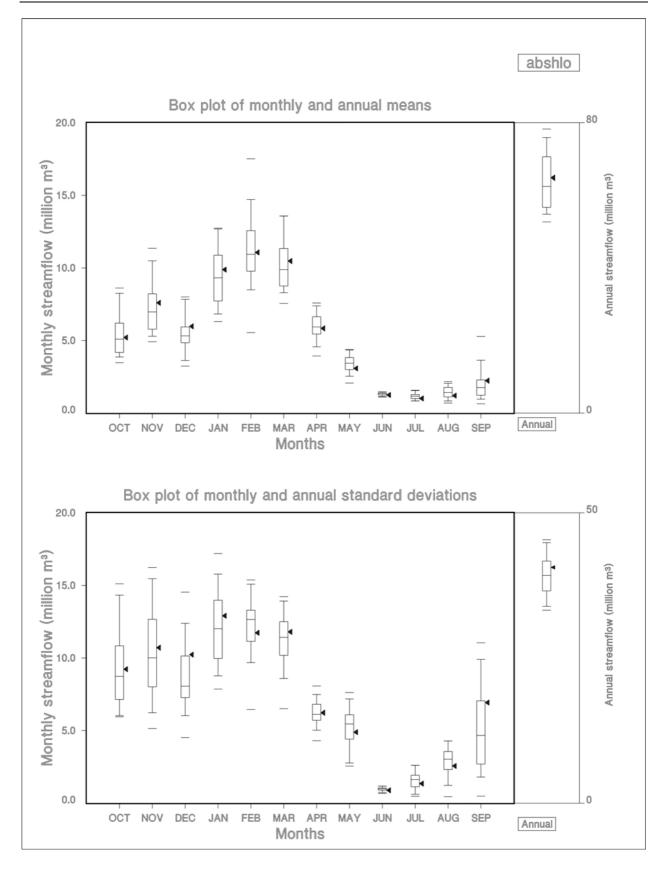

DAM SITE          | 2  |
|------|-------------------------------------------------------------|----|
| K.2. | STOCHASTIC TESTS AT THE PROPOSED NGOAJANE ABSTRACTION SITE  | 6  |
| K.3. | STOCHASTIC TESTS AT THE PROPOSED HLOTSE DAM SITE            | 10 |
| K.4. | STOCHASTIC TESTS AT THE PROPOSED HLOTSE ABSTRACTION SITE    | 14 |
| K.5. | STOCHASTIC TESTS AT THE PROPOSED MAKHALENG DAM SITE         | 18 |
| K.6. | STOCHASTIC TESTS AT THE PROPOSED MAKHALENG ABSTRACTION SITE | 22 |

## K.1.



#### STOCHASTIC TESTS AT THE PROPOSED NGOAJANE DAM SITE















K.2.



## STOCHASTIC TESTS AT THE PROPOSED NGOAJANE ABSTRACTION SITE















K.3.



## STOCHASTIC TESTS AT THE PROPOSED HLOTSE DAM SITE















K.4.



#### STOCHASTIC TESTS AT THE PROPOSED HLOTSE ABSTRACTION SITE















K.5.



## STOCHASTIC TESTS AT THE PROPOSED MAKHALENG DAM SITE















K.6.



#### STOCHASTIC TESTS AT THE PROPOSED MAKHALENG ABSTRACTION SITE