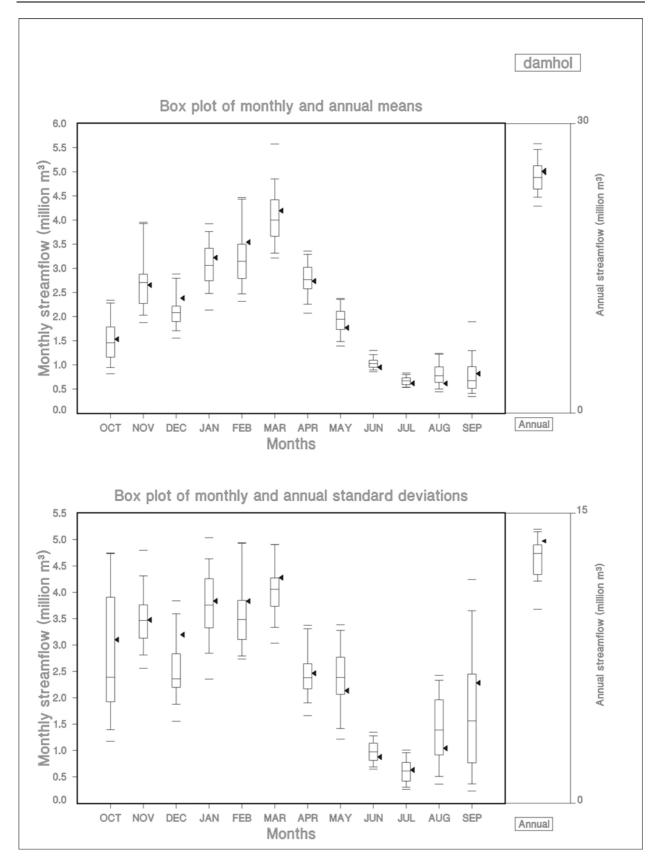

# ANNEXURE K: STOCHASTIC STREAMFLOW TESTS

| K.1. | STOCHASTIC TESTS AT THE PROPOSED NGOAJANE DAM SITE          | 2  |
|------|-------------------------------------------------------------|----|
| K.2. | STOCHASTIC TESTS AT THE PROPOSED NGOAJANE ABSTRACTION SITE  | 6  |
| K.3. | STOCHASTIC TESTS AT THE PROPOSED HLOTSE DAM SITE            | 10 |
| K.4. | STOCHASTIC TESTS AT THE PROPOSED HLOTSE ABSTRACTION SITE    | 14 |
| K.5. | STOCHASTIC TESTS AT THE PROPOSED MAKHALENG DAM SITE         | 18 |
| K.6. | STOCHASTIC TESTS AT THE PROPOSED MAKHALENG ABSTRACTION SITE | 22 |

## K.1.



#### STOCHASTIC TESTS AT THE PROPOSED NGOAJANE DAM SITE















K.2.



## STOCHASTIC TESTS AT THE PROPOSED NGOAJANE ABSTRACTION SITE















K.3.



## STOCHASTIC TESTS AT THE PROPOSED HLOTSE DAM SITE















K.4.



#### STOCHASTIC TESTS AT THE PROPOSED HLOTSE ABSTRACTION SITE















K.5.



## STOCHASTIC TESTS AT THE PROPOSED MAKHALENG DAM SITE















K.6.



#### STOCHASTIC TESTS AT THE PROPOSED MAKHALENG ABSTRACTION SITE