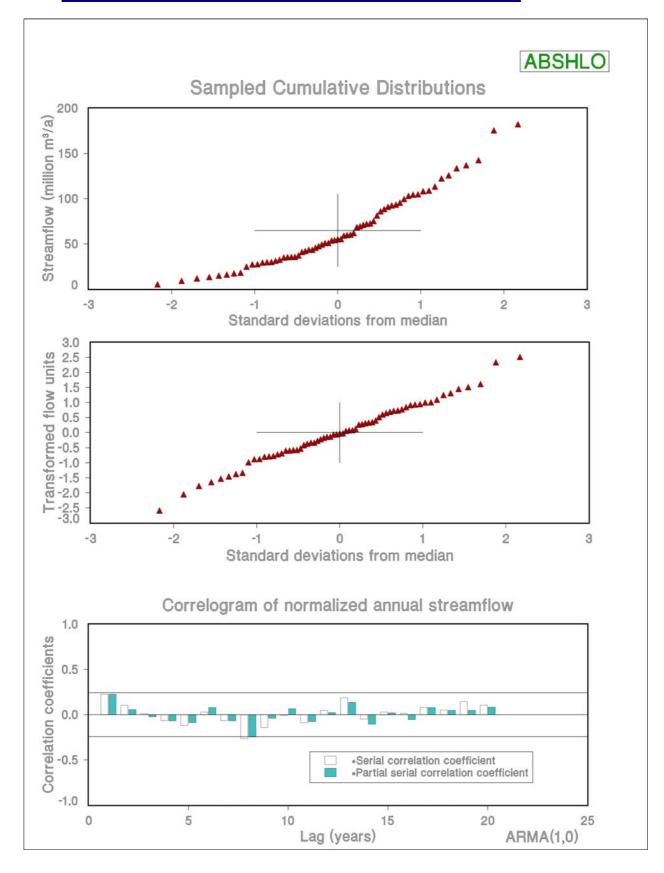

JANE DAM SITE          | 2  |
|------|-------------------------------------------------------------|----|
| K.2. | STOCHASTIC TESTS AT THE PROPOSED NGOAJANE ABSTRACTION SITE  | 6  |
| K.3. | STOCHASTIC TESTS AT THE PROPOSED HLOTSE DAM SITE            | 10 |
| K.4. | STOCHASTIC TESTS AT THE PROPOSED HLOTSE ABSTRACTION SITE    | 14 |
| K.5. | STOCHASTIC TESTS AT THE PROPOSED MAKHALENG DAM SITE         | 18 |
| K.6. | STOCHASTIC TESTS AT THE PROPOSED MAKHALENG ABSTRACTION SITE | 22 |

## K.1.



#### STOCHASTIC TESTS AT THE PROPOSED NGOAJANE DAM SITE















K.2.



## STOCHASTIC TESTS AT THE PROPOSED NGOAJANE ABSTRACTION SITE















K.3.



## STOCHASTIC TESTS AT THE PROPOSED HLOTSE DAM SITE















K.4.



#### STOCHASTIC TESTS AT THE PROPOSED HLOTSE ABSTRACTION SITE















K.5.



## STOCHASTIC TESTS AT THE PROPOSED MAKHALENG DAM SITE















K.6.



#### STOCHASTIC TESTS AT THE PROPOSED MAKHALENG ABSTRACTION SITE