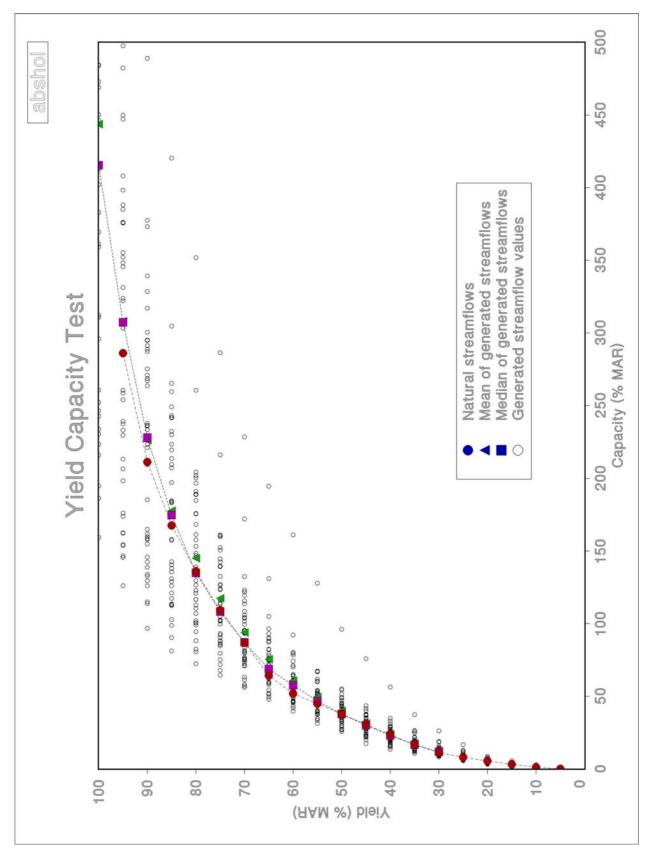

# ANNEXURE K: STOCHASTIC STREAMFLOW TESTS

| K.1. | STOCHASTIC TESTS AT THE PROPOSED NGOAJANE DAM SITE          | 2  |
|------|-------------------------------------------------------------|----|
| K.2. | STOCHASTIC TESTS AT THE PROPOSED NGOAJANE ABSTRACTION SITE  | 6  |
| K.3. | STOCHASTIC TESTS AT THE PROPOSED HLOTSE DAM SITE            | 10 |
| K.4. | STOCHASTIC TESTS AT THE PROPOSED HLOTSE ABSTRACTION SITE    | 14 |
| K.5. | STOCHASTIC TESTS AT THE PROPOSED MAKHALENG DAM SITE         | 18 |
| K.6. | STOCHASTIC TESTS AT THE PROPOSED MAKHALENG ABSTRACTION SITE | 22 |

## K.1.



#### STOCHASTIC TESTS AT THE PROPOSED NGOAJANE DAM SITE















K.2.



## STOCHASTIC TESTS AT THE PROPOSED NGOAJANE ABSTRACTION SITE















K.3.



## STOCHASTIC TESTS AT THE PROPOSED HLOTSE DAM SITE















K.4.



#### STOCHASTIC TESTS AT THE PROPOSED HLOTSE ABSTRACTION SITE















K.5.



## STOCHASTIC TESTS AT THE PROPOSED MAKHALENG DAM SITE















K.6.



#### STOCHASTIC TESTS AT THE PROPOSED MAKHALENG ABSTRACTION SITE