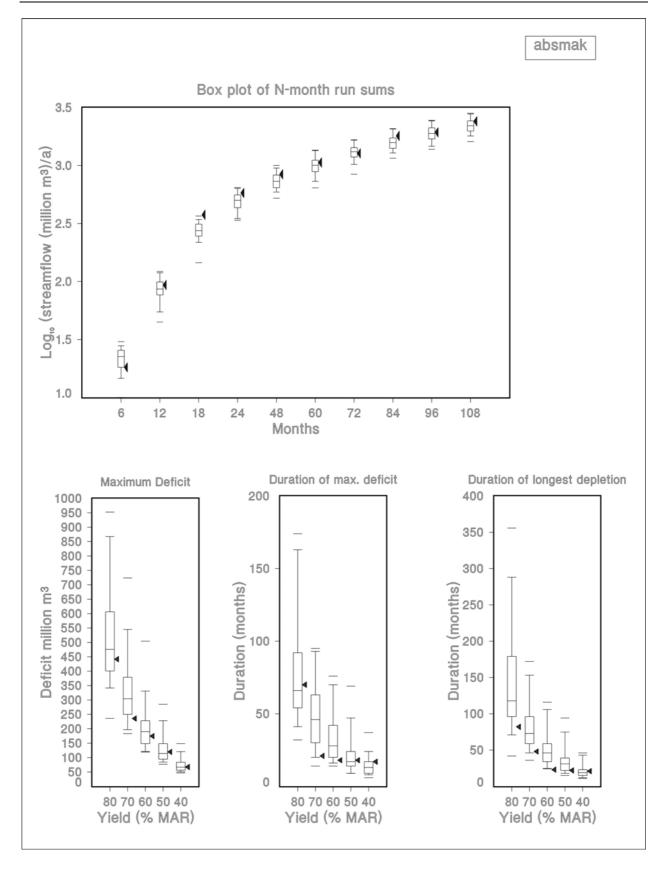

| 6  |
| K.3. | STOCHASTIC TESTS AT THE PROPOSED HLOTSE DAM SITE            | 10 |
| K.4. | STOCHASTIC TESTS AT THE PROPOSED HLOTSE ABSTRACTION SITE    | 14 |
| K.5. | STOCHASTIC TESTS AT THE PROPOSED MAKHALENG DAM SITE         | 18 |
| K.6. | STOCHASTIC TESTS AT THE PROPOSED MAKHALENG ABSTRACTION SITE | 22 |

## K.1.



#### STOCHASTIC TESTS AT THE PROPOSED NGOAJANE DAM SITE















K.2.



## STOCHASTIC TESTS AT THE PROPOSED NGOAJANE ABSTRACTION SITE















K.3.



## STOCHASTIC TESTS AT THE PROPOSED HLOTSE DAM SITE















K.4.



#### STOCHASTIC TESTS AT THE PROPOSED HLOTSE ABSTRACTION SITE















K.5.



## STOCHASTIC TESTS AT THE PROPOSED MAKHALENG DAM SITE















K.6.



#### STOCHASTIC TESTS AT THE PROPOSED MAKHALENG ABSTRACTION SITE