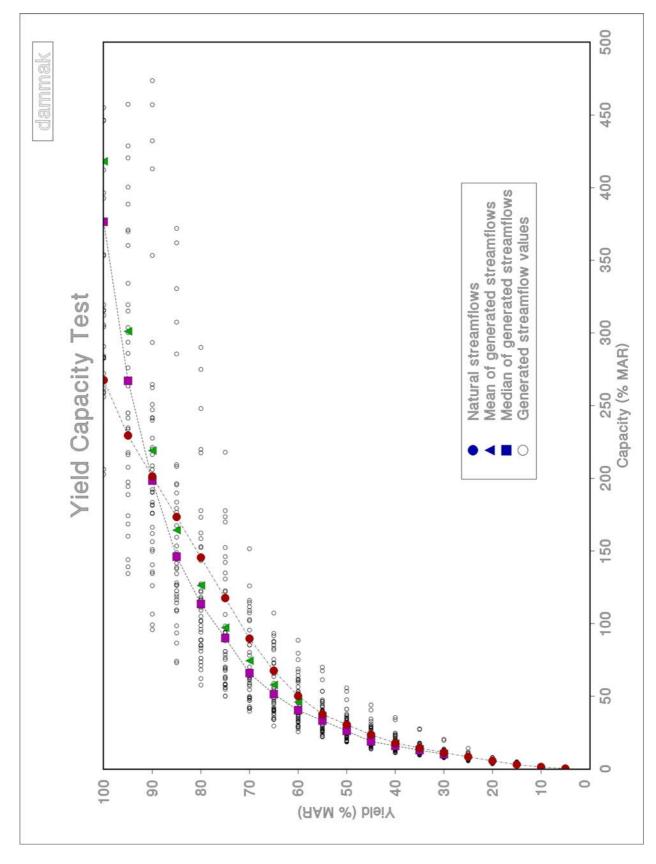

---------|----|
| K.2. | STOCHASTIC TESTS AT THE PROPOSED NGOAJANE ABSTRACTION SITE  | 6  |
| K.3. | STOCHASTIC TESTS AT THE PROPOSED HLOTSE DAM SITE            | 10 |
| K.4. | STOCHASTIC TESTS AT THE PROPOSED HLOTSE ABSTRACTION SITE    | 14 |
| K.5. | STOCHASTIC TESTS AT THE PROPOSED MAKHALENG DAM SITE         | 18 |
| K.6. | STOCHASTIC TESTS AT THE PROPOSED MAKHALENG ABSTRACTION SITE | 22 |

## K.1.



#### STOCHASTIC TESTS AT THE PROPOSED NGOAJANE DAM SITE















K.2.



## STOCHASTIC TESTS AT THE PROPOSED NGOAJANE ABSTRACTION SITE















K.3.



## STOCHASTIC TESTS AT THE PROPOSED HLOTSE DAM SITE















K.4.



#### STOCHASTIC TESTS AT THE PROPOSED HLOTSE ABSTRACTION SITE















K.5.



## STOCHASTIC TESTS AT THE PROPOSED MAKHALENG DAM SITE















K.6.



#### STOCHASTIC TESTS AT THE PROPOSED MAKHALENG ABSTRACTION SITE