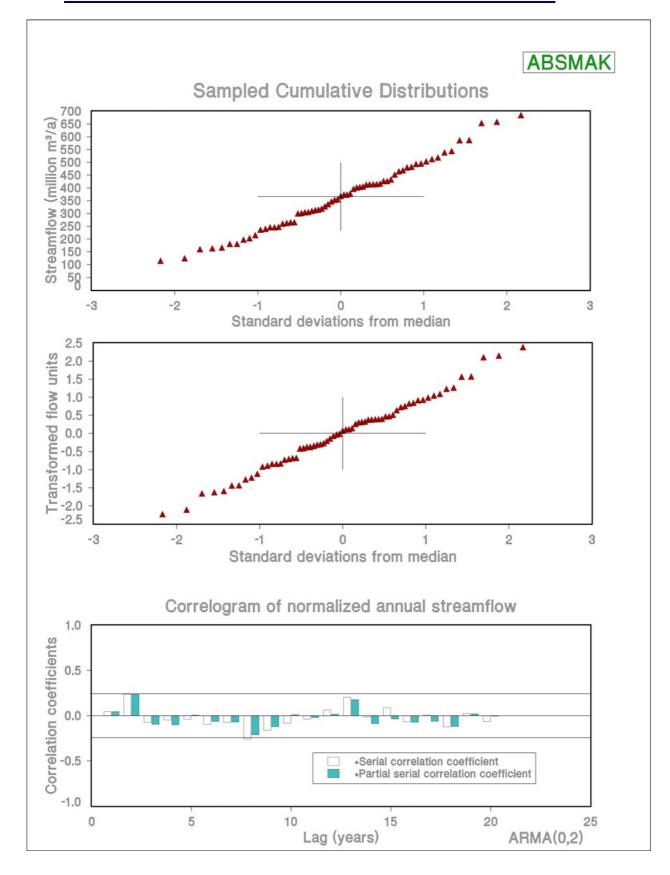

ON SITE  | 6  |
| K.3. | STOCHASTIC TESTS AT THE PROPOSED HLOTSE DAM SITE            | 10 |
| K.4. | STOCHASTIC TESTS AT THE PROPOSED HLOTSE ABSTRACTION SITE    | 14 |
| K.5. | STOCHASTIC TESTS AT THE PROPOSED MAKHALENG DAM SITE         | 18 |
| K.6. | STOCHASTIC TESTS AT THE PROPOSED MAKHALENG ABSTRACTION SITE | 22 |

## K.1.



#### STOCHASTIC TESTS AT THE PROPOSED NGOAJANE DAM SITE















K.2.



## STOCHASTIC TESTS AT THE PROPOSED NGOAJANE ABSTRACTION SITE















K.3.



## STOCHASTIC TESTS AT THE PROPOSED HLOTSE DAM SITE















K.4.



#### STOCHASTIC TESTS AT THE PROPOSED HLOTSE ABSTRACTION SITE















K.5.



## STOCHASTIC TESTS AT THE PROPOSED MAKHALENG DAM SITE















K.6.



#### STOCHASTIC TESTS AT THE PROPOSED MAKHALENG ABSTRACTION SITE