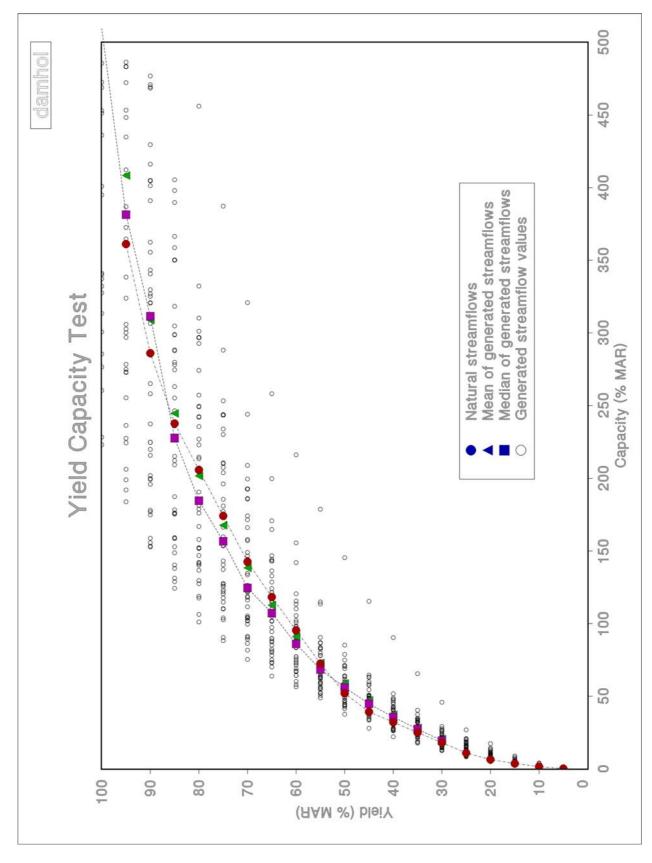

# ANNEXURE K: STOCHASTIC STREAMFLOW TESTS

| K.1. | STOCHASTIC TESTS AT THE PROPOSED NGOAJANE DAM SITE          | 2  |
|------|-------------------------------------------------------------|----|
| K.2. | STOCHASTIC TESTS AT THE PROPOSED NGOAJANE ABSTRACTION SITE  | 6  |
| K.3. | STOCHASTIC TESTS AT THE PROPOSED HLOTSE DAM SITE            | 10 |
| K.4. | STOCHASTIC TESTS AT THE PROPOSED HLOTSE ABSTRACTION SITE    | 14 |
| K.5. | STOCHASTIC TESTS AT THE PROPOSED MAKHALENG DAM SITE         | 18 |
| K.6. | STOCHASTIC TESTS AT THE PROPOSED MAKHALENG ABSTRACTION SITE | 22 |

## K.1.



#### STOCHASTIC TESTS AT THE PROPOSED NGOAJANE DAM SITE















K.2.



## STOCHASTIC TESTS AT THE PROPOSED NGOAJANE ABSTRACTION SITE















K.3.



## STOCHASTIC TESTS AT THE PROPOSED HLOTSE DAM SITE















K.4.



#### STOCHASTIC TESTS AT THE PROPOSED HLOTSE ABSTRACTION SITE















K.5.



## STOCHASTIC TESTS AT THE PROPOSED MAKHALENG DAM SITE















K.6.



#### STOCHASTIC TESTS AT THE PROPOSED MAKHALENG ABSTRACTION SITE