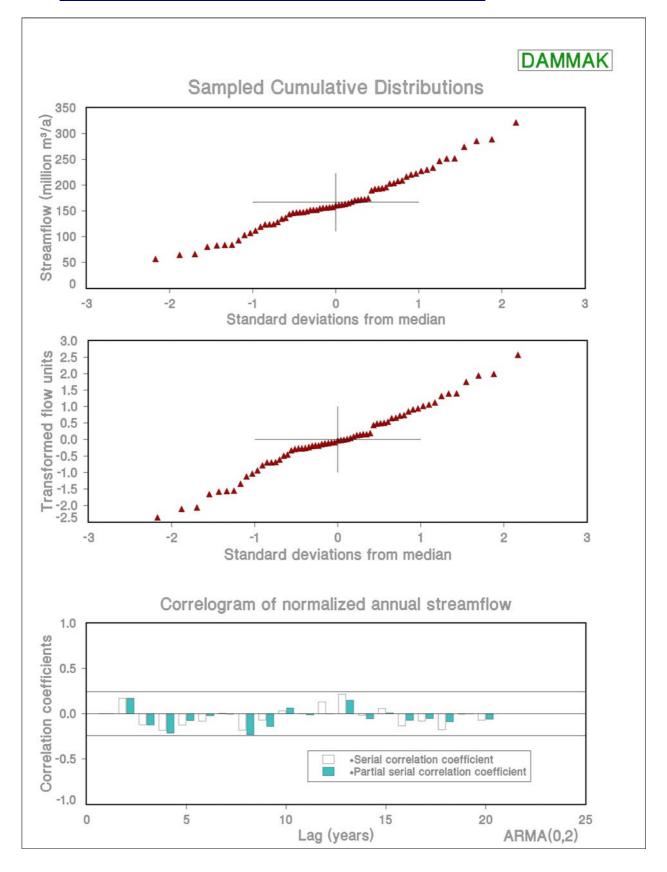

---------------------|----|
| K.2. | STOCHASTIC TESTS AT THE PROPOSED NGOAJANE ABSTRACTION SITE  | 6  |
| K.3. | STOCHASTIC TESTS AT THE PROPOSED HLOTSE DAM SITE            | 10 |
| K.4. | STOCHASTIC TESTS AT THE PROPOSED HLOTSE ABSTRACTION SITE    | 14 |
| K.5. | STOCHASTIC TESTS AT THE PROPOSED MAKHALENG DAM SITE         | 18 |
| K.6. | STOCHASTIC TESTS AT THE PROPOSED MAKHALENG ABSTRACTION SITE | 22 |

## K.1.



#### STOCHASTIC TESTS AT THE PROPOSED NGOAJANE DAM SITE















K.2.



## STOCHASTIC TESTS AT THE PROPOSED NGOAJANE ABSTRACTION SITE















K.3.



## STOCHASTIC TESTS AT THE PROPOSED HLOTSE DAM SITE















K.4.



#### STOCHASTIC TESTS AT THE PROPOSED HLOTSE ABSTRACTION SITE















K.5.



## STOCHASTIC TESTS AT THE PROPOSED MAKHALENG DAM SITE















K.6.



#### STOCHASTIC TESTS AT THE PROPOSED MAKHALENG ABSTRACTION SITE