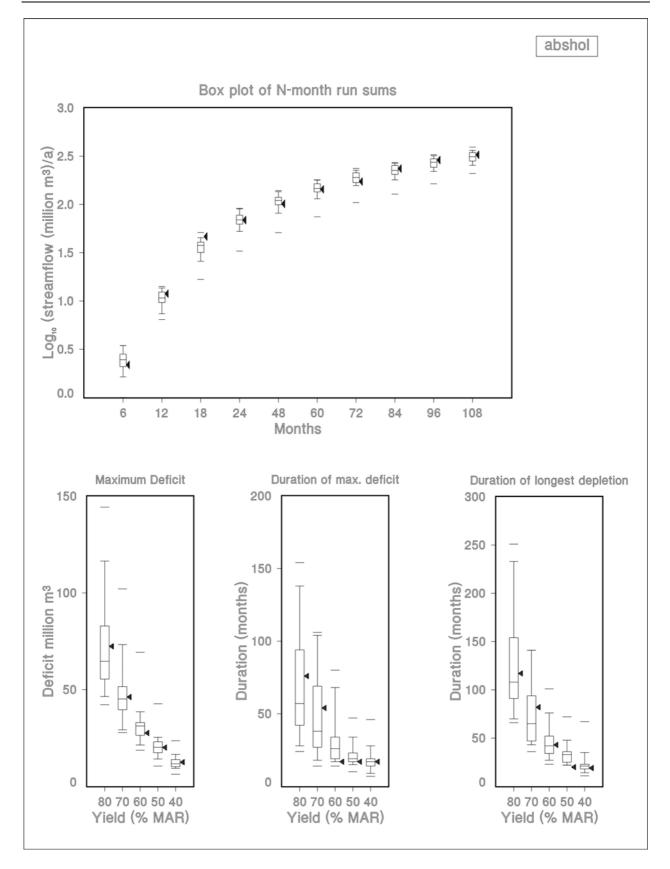

# ANNEXURE K: STOCHASTIC STREAMFLOW TESTS

| K.1. | STOCHASTIC TESTS AT THE PROPOSED NGOAJANE DAM SITE          | 2  |
|------|-------------------------------------------------------------|----|
| K.2. | STOCHASTIC TESTS AT THE PROPOSED NGOAJANE ABSTRACTION SITE  | 6  |
| K.3. | STOCHASTIC TESTS AT THE PROPOSED HLOTSE DAM SITE            | 10 |
| K.4. | STOCHASTIC TESTS AT THE PROPOSED HLOTSE ABSTRACTION SITE    | 14 |
| K.5. | STOCHASTIC TESTS AT THE PROPOSED MAKHALENG DAM SITE         | 18 |
| K.6. | STOCHASTIC TESTS AT THE PROPOSED MAKHALENG ABSTRACTION SITE | 22 |

## K.1.



#### STOCHASTIC TESTS AT THE PROPOSED NGOAJANE DAM SITE















K.2.



## STOCHASTIC TESTS AT THE PROPOSED NGOAJANE ABSTRACTION SITE















K.3.



## STOCHASTIC TESTS AT THE PROPOSED HLOTSE DAM SITE















K.4.



#### STOCHASTIC TESTS AT THE PROPOSED HLOTSE ABSTRACTION SITE















K.5.



## STOCHASTIC TESTS AT THE PROPOSED MAKHALENG DAM SITE















K.6.



#### STOCHASTIC TESTS AT THE PROPOSED MAKHALENG ABSTRACTION SITE