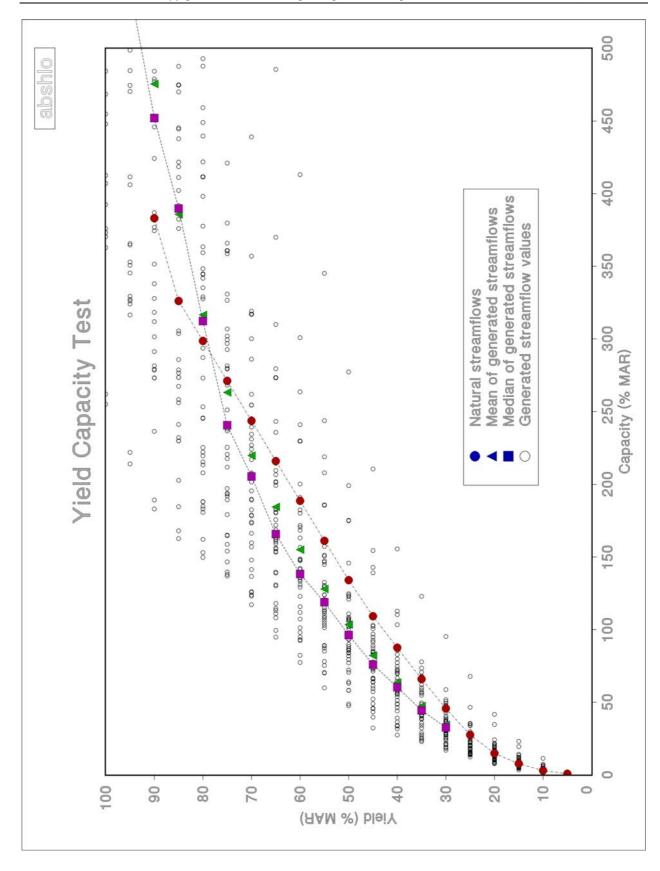

E          | 2  |
|------|-------------------------------------------------------------|----|
| K.2. | STOCHASTIC TESTS AT THE PROPOSED NGOAJANE ABSTRACTION SITE  | 6  |
| K.3. | STOCHASTIC TESTS AT THE PROPOSED HLOTSE DAM SITE            | 10 |
| K.4. | STOCHASTIC TESTS AT THE PROPOSED HLOTSE ABSTRACTION SITE    | 14 |
| K.5. | STOCHASTIC TESTS AT THE PROPOSED MAKHALENG DAM SITE         | 18 |
| K.6. | STOCHASTIC TESTS AT THE PROPOSED MAKHALENG ABSTRACTION SITE | 22 |

## K.1.



#### STOCHASTIC TESTS AT THE PROPOSED NGOAJANE DAM SITE















K.2.



## STOCHASTIC TESTS AT THE PROPOSED NGOAJANE ABSTRACTION SITE















K.3.



## STOCHASTIC TESTS AT THE PROPOSED HLOTSE DAM SITE















K.4.



#### STOCHASTIC TESTS AT THE PROPOSED HLOTSE ABSTRACTION SITE















K.5.



## STOCHASTIC TESTS AT THE PROPOSED MAKHALENG DAM SITE















K.6.



#### STOCHASTIC TESTS AT THE PROPOSED MAKHALENG ABSTRACTION SITE