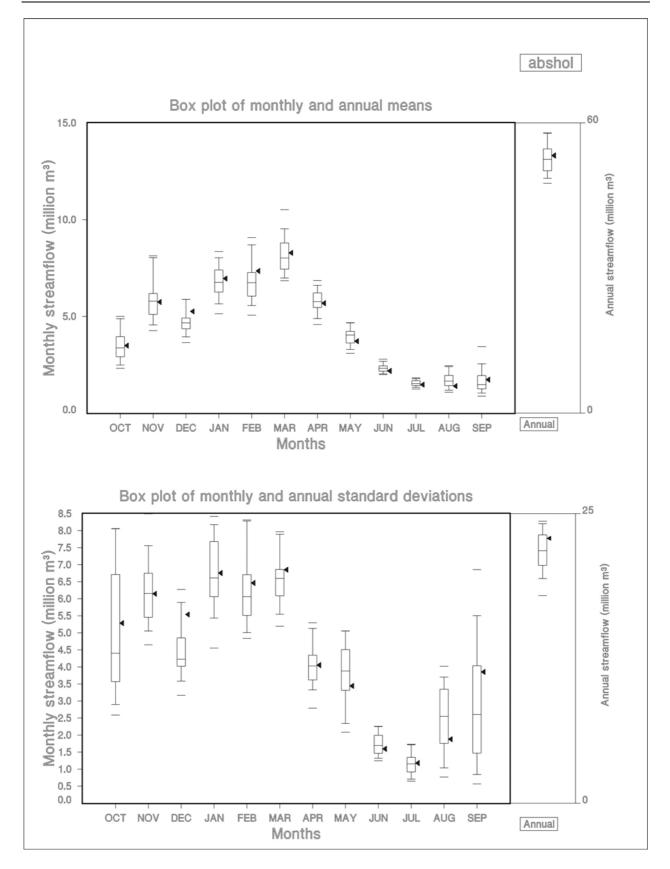

# ANNEXURE K: STOCHASTIC STREAMFLOW TESTS

| K.1. | STOCHASTIC TESTS AT THE PROPOSED NGOAJANE DAM SITE          | 2  |
|------|-------------------------------------------------------------|----|
| K.2. | STOCHASTIC TESTS AT THE PROPOSED NGOAJANE ABSTRACTION SITE  | 6  |
| K.3. | STOCHASTIC TESTS AT THE PROPOSED HLOTSE DAM SITE            | 10 |
| K.4. | STOCHASTIC TESTS AT THE PROPOSED HLOTSE ABSTRACTION SITE    | 14 |
| K.5. | STOCHASTIC TESTS AT THE PROPOSED MAKHALENG DAM SITE         | 18 |
| K.6. | STOCHASTIC TESTS AT THE PROPOSED MAKHALENG ABSTRACTION SITE | 22 |

## K.1.



#### STOCHASTIC TESTS AT THE PROPOSED NGOAJANE DAM SITE















K.2.



## STOCHASTIC TESTS AT THE PROPOSED NGOAJANE ABSTRACTION SITE















K.3.



## STOCHASTIC TESTS AT THE PROPOSED HLOTSE DAM SITE















K.4.



#### STOCHASTIC TESTS AT THE PROPOSED HLOTSE ABSTRACTION SITE















K.5.



## STOCHASTIC TESTS AT THE PROPOSED MAKHALENG DAM SITE















K.6.



#### STOCHASTIC TESTS AT THE PROPOSED MAKHALENG ABSTRACTION SITE