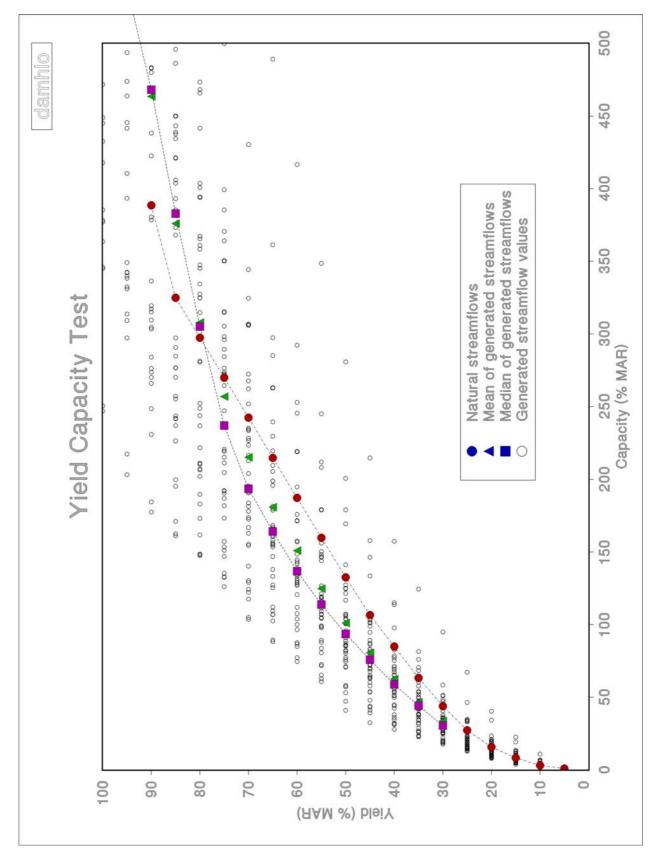

OCHASTIC STREAMFLOW TESTS

| K.1. | STOCHASTIC TESTS AT THE PROPOSED NGOAJANE DAM SITE          | 2  |
|------|-------------------------------------------------------------|----|
| K.2. | STOCHASTIC TESTS AT THE PROPOSED NGOAJANE ABSTRACTION SITE  | 6  |
| K.3. | STOCHASTIC TESTS AT THE PROPOSED HLOTSE DAM SITE            | 10 |
| K.4. | STOCHASTIC TESTS AT THE PROPOSED HLOTSE ABSTRACTION SITE    | 14 |
| K.5. | STOCHASTIC TESTS AT THE PROPOSED MAKHALENG DAM SITE         | 18 |
| K.6. | STOCHASTIC TESTS AT THE PROPOSED MAKHALENG ABSTRACTION SITE | 22 |

## K.1.



#### STOCHASTIC TESTS AT THE PROPOSED NGOAJANE DAM SITE















K.2.



## STOCHASTIC TESTS AT THE PROPOSED NGOAJANE ABSTRACTION SITE















K.3.



## STOCHASTIC TESTS AT THE PROPOSED HLOTSE DAM SITE















K.4.



#### STOCHASTIC TESTS AT THE PROPOSED HLOTSE ABSTRACTION SITE















K.5.



## STOCHASTIC TESTS AT THE PROPOSED MAKHALENG DAM SITE















K.6.



#### STOCHASTIC TESTS AT THE PROPOSED MAKHALENG ABSTRACTION SITE