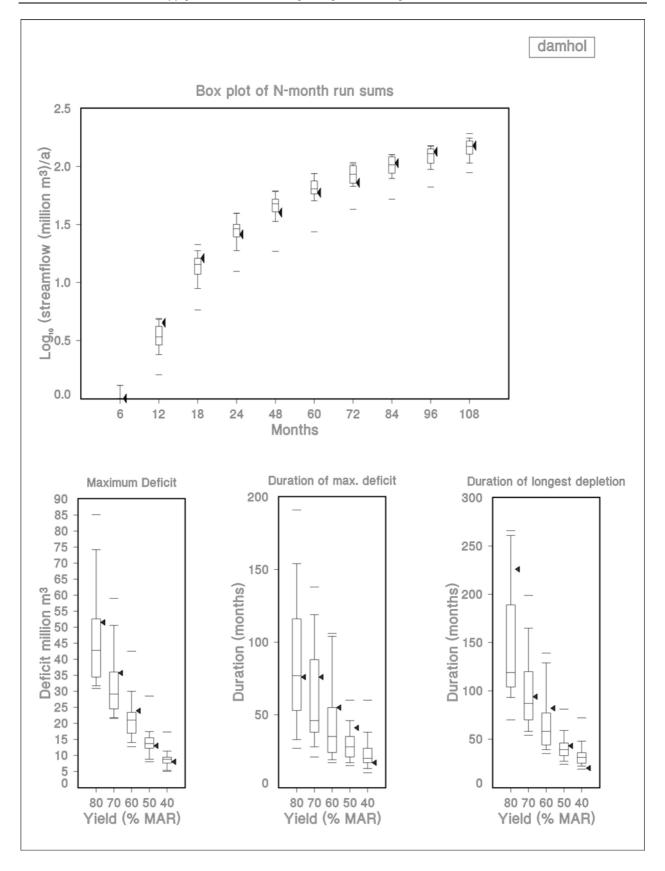

# ANNEXURE K: STOCHASTIC STREAMFLOW TESTS

| K.1. | STOCHASTIC TESTS AT THE PROPOSED NGOAJANE DAM SITE          | 2  |
|------|-------------------------------------------------------------|----|
| K.2. | STOCHASTIC TESTS AT THE PROPOSED NGOAJANE ABSTRACTION SITE  | 6  |
| K.3. | STOCHASTIC TESTS AT THE PROPOSED HLOTSE DAM SITE            | 10 |
| K.4. | STOCHASTIC TESTS AT THE PROPOSED HLOTSE ABSTRACTION SITE    | 14 |
| K.5. | STOCHASTIC TESTS AT THE PROPOSED MAKHALENG DAM SITE         | 18 |
| K.6. | STOCHASTIC TESTS AT THE PROPOSED MAKHALENG ABSTRACTION SITE | 22 |

## K.1.



#### STOCHASTIC TESTS AT THE PROPOSED NGOAJANE DAM SITE















K.2.



## STOCHASTIC TESTS AT THE PROPOSED NGOAJANE ABSTRACTION SITE















K.3.



## STOCHASTIC TESTS AT THE PROPOSED HLOTSE DAM SITE















K.4.



#### STOCHASTIC TESTS AT THE PROPOSED HLOTSE ABSTRACTION SITE















K.5.



## STOCHASTIC TESTS AT THE PROPOSED MAKHALENG DAM SITE















K.6.



#### STOCHASTIC TESTS AT THE PROPOSED MAKHALENG ABSTRACTION SITE