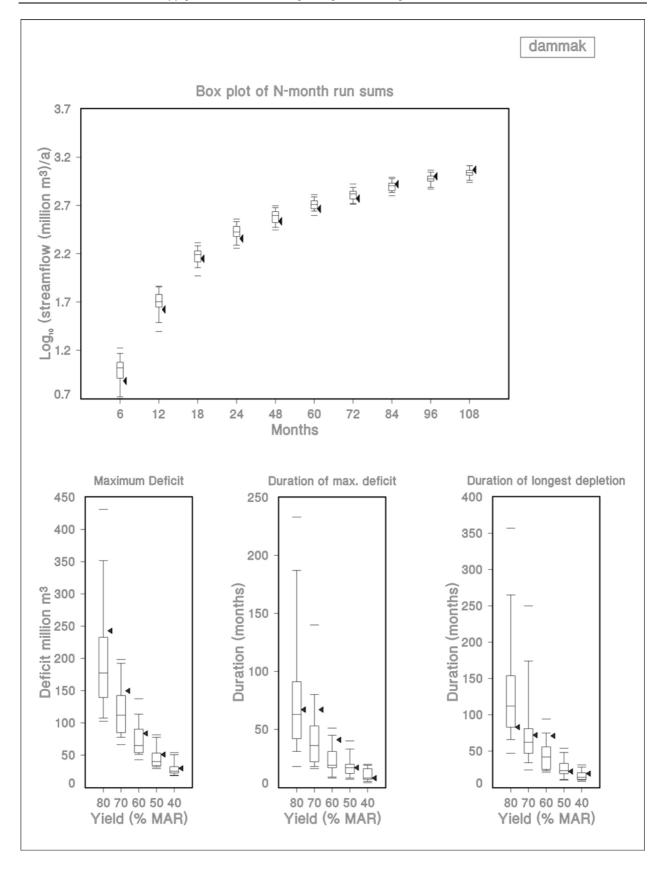

-------------|----|
| K.2. | STOCHASTIC TESTS AT THE PROPOSED NGOAJANE ABSTRACTION SITE  | 6  |
| K.3. | STOCHASTIC TESTS AT THE PROPOSED HLOTSE DAM SITE            | 10 |
| K.4. | STOCHASTIC TESTS AT THE PROPOSED HLOTSE ABSTRACTION SITE    | 14 |
| K.5. | STOCHASTIC TESTS AT THE PROPOSED MAKHALENG DAM SITE         | 18 |
| K.6. | STOCHASTIC TESTS AT THE PROPOSED MAKHALENG ABSTRACTION SITE | 22 |

## K.1.



#### STOCHASTIC TESTS AT THE PROPOSED NGOAJANE DAM SITE















K.2.



## STOCHASTIC TESTS AT THE PROPOSED NGOAJANE ABSTRACTION SITE















K.3.



## STOCHASTIC TESTS AT THE PROPOSED HLOTSE DAM SITE















K.4.



#### STOCHASTIC TESTS AT THE PROPOSED HLOTSE ABSTRACTION SITE















K.5.



## STOCHASTIC TESTS AT THE PROPOSED MAKHALENG DAM SITE















K.6.



#### STOCHASTIC TESTS AT THE PROPOSED MAKHALENG ABSTRACTION SITE