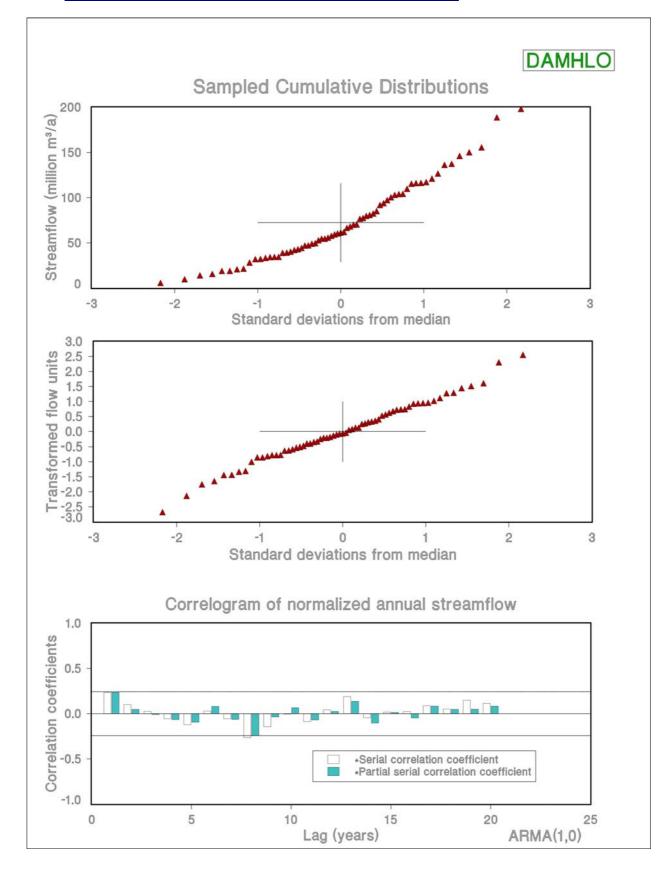

NEXURE K: STOCHASTIC STREAMFLOW TESTS

| K.1. | STOCHASTIC TESTS AT THE PROPOSED NGOAJANE DAM SITE          | 2  |
|------|-------------------------------------------------------------|----|
| K.2. | STOCHASTIC TESTS AT THE PROPOSED NGOAJANE ABSTRACTION SITE  | 6  |
| K.3. | STOCHASTIC TESTS AT THE PROPOSED HLOTSE DAM SITE            | 10 |
| K.4. | STOCHASTIC TESTS AT THE PROPOSED HLOTSE ABSTRACTION SITE    | 14 |
| K.5. | STOCHASTIC TESTS AT THE PROPOSED MAKHALENG DAM SITE         | 18 |
| K.6. | STOCHASTIC TESTS AT THE PROPOSED MAKHALENG ABSTRACTION SITE | 22 |

## K.1.



#### STOCHASTIC TESTS AT THE PROPOSED NGOAJANE DAM SITE















K.2.



## STOCHASTIC TESTS AT THE PROPOSED NGOAJANE ABSTRACTION SITE















K.3.



## STOCHASTIC TESTS AT THE PROPOSED HLOTSE DAM SITE















K.4.



#### STOCHASTIC TESTS AT THE PROPOSED HLOTSE ABSTRACTION SITE















K.5.



## STOCHASTIC TESTS AT THE PROPOSED MAKHALENG DAM SITE















K.6.



#### STOCHASTIC TESTS AT THE PROPOSED MAKHALENG ABSTRACTION SITE