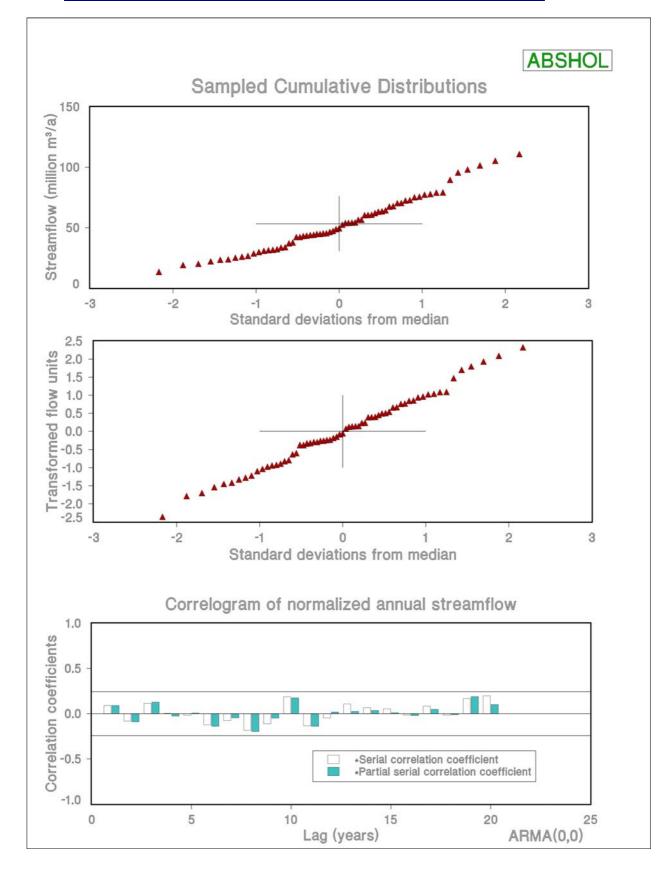

# ANNEXURE K: STOCHASTIC STREAMFLOW TESTS

| K.1. | STOCHASTIC TESTS AT THE PROPOSED NGOAJANE DAM SITE          | 2  |
|------|-------------------------------------------------------------|----|
| K.2. | STOCHASTIC TESTS AT THE PROPOSED NGOAJANE ABSTRACTION SITE  | 6  |
| K.3. | STOCHASTIC TESTS AT THE PROPOSED HLOTSE DAM SITE            | 10 |
| K.4. | STOCHASTIC TESTS AT THE PROPOSED HLOTSE ABSTRACTION SITE    | 14 |
| K.5. | STOCHASTIC TESTS AT THE PROPOSED MAKHALENG DAM SITE         | 18 |
| K.6. | STOCHASTIC TESTS AT THE PROPOSED MAKHALENG ABSTRACTION SITE | 22 |

## K.1.



#### STOCHASTIC TESTS AT THE PROPOSED NGOAJANE DAM SITE















K.2.



## STOCHASTIC TESTS AT THE PROPOSED NGOAJANE ABSTRACTION SITE















K.3.



## STOCHASTIC TESTS AT THE PROPOSED HLOTSE DAM SITE















K.4.



#### STOCHASTIC TESTS AT THE PROPOSED HLOTSE ABSTRACTION SITE















K.5.



## STOCHASTIC TESTS AT THE PROPOSED MAKHALENG DAM SITE















K.6.



#### STOCHASTIC TESTS AT THE PROPOSED MAKHALENG ABSTRACTION SITE