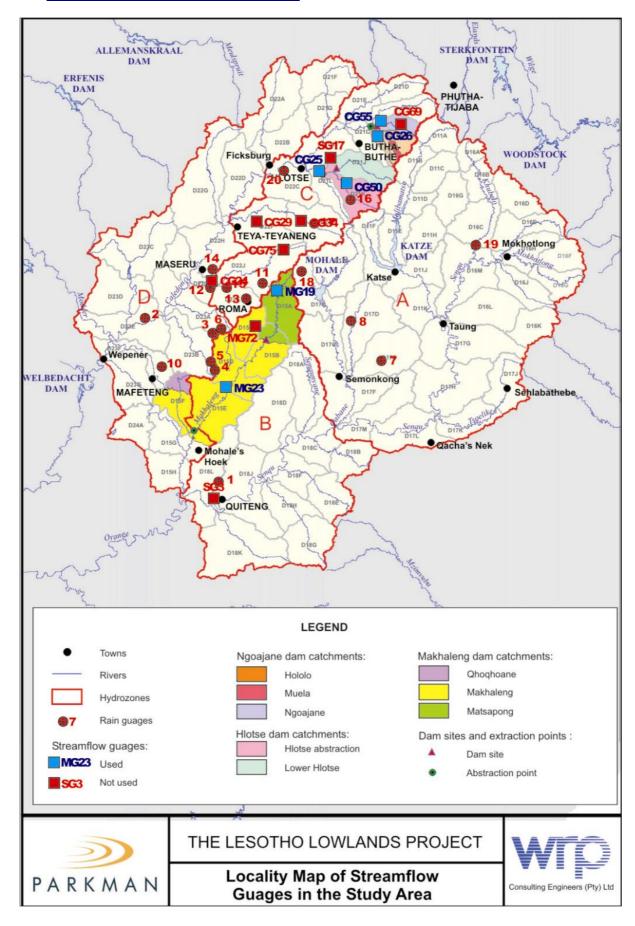

SITE CATCHMENTS (PHASE 2)   | 6  |
| A.4. | LOCATION OF RAIN GAUGES                                                | 8  |
| A.5. | LOCATION OF STREAMFLOW GAUGES                                          | 10 |
| A.6. | LOCALITY PLAN OF THE NGOAJANE/ HOLOLO CATCHMENT                        | 12 |
| A.7. | LOCALITY PLAN OF THE HLOTSE CATCHMENT                                  | 13 |
| A.8. | LOCALITY PLAN OF THE MAKHALENG CATCHMENT                               | 14 |

# A.1.



### **GENERAL LOCALITY PLAN OF THE STUDY AREA**





A.2.



## LOCATION OF THE INITIAL PROPOSED DEVELOPMENT SITE CATCHMENTS (PHASE 1)





A.3.



# LOCATION OF THE FINAL PROPOSED DEVELOPMENT SITE CATCHMENTS (PHASE 2)





A.4.



#### **LOCATION OF RAIN GAUGES**





A.5.



#### **LOCATION OF STREAMFLOW GAUGES**





A.6.



## LOCALITY PLAN OF THE NGOAJANE/ HOLOLO CATCHMENT



A.7.



## **LOCALITY PLAN OF THE HLOTSE CATCHMENT**



A.8.



## LOCALITY PLAN OF THE MAKHALENG CATCHMENT