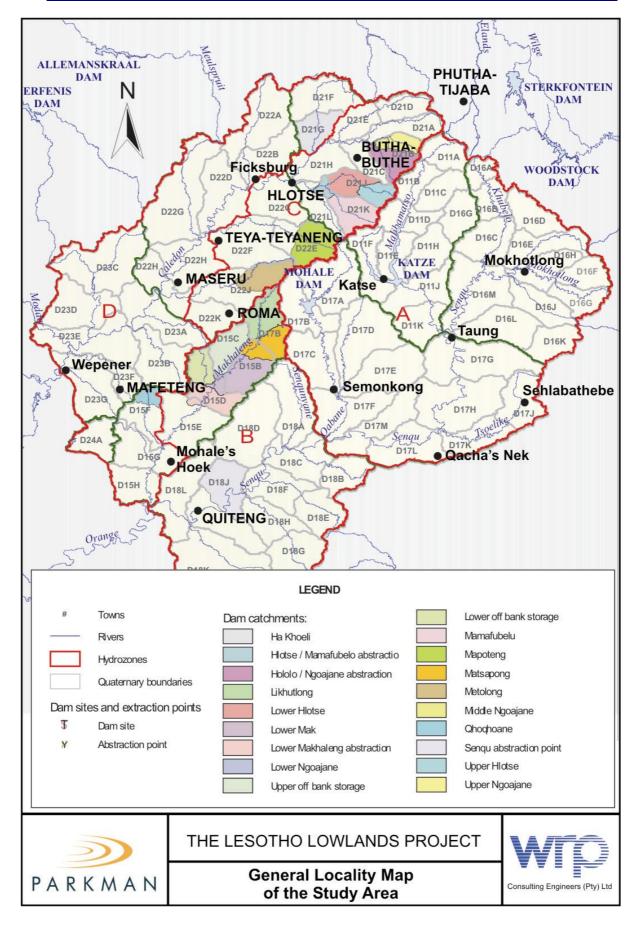

-------------------------------------|----|
| A.2. | LOCATION OF THE INITIAL PROPOSED DEVELOPMENT SITE CATCHMENTS (PHASE 1) | 4  |
| A.3. | LOCATION OF THE FINAL PROPOSED DEVELOPMENT SITE CATCHMENTS (PHASE 2)   | 6  |
| A.4. | LOCATION OF RAIN GAUGES                                                | 8  |
| A.5. | LOCATION OF STREAMFLOW GAUGES                                          | 10 |
| A.6. | LOCALITY PLAN OF THE NGOAJANE/ HOLOLO CATCHMENT                        | 12 |
| A.7. | LOCALITY PLAN OF THE HLOTSE CATCHMENT                                  | 13 |
| A.8. | LOCALITY PLAN OF THE MAKHALENG CATCHMENT                               | 14 |

# A.1.



### **GENERAL LOCALITY PLAN OF THE STUDY AREA**





A.2.



## LOCATION OF THE INITIAL PROPOSED DEVELOPMENT SITE CATCHMENTS (PHASE 1)





A.3.



# LOCATION OF THE FINAL PROPOSED DEVELOPMENT SITE CATCHMENTS (PHASE 2)





A.4.



#### **LOCATION OF RAIN GAUGES**





A.5.



#### **LOCATION OF STREAMFLOW GAUGES**





A.6.



## LOCALITY PLAN OF THE NGOAJANE/ HOLOLO CATCHMENT



A.7.



## **LOCALITY PLAN OF THE HLOTSE CATCHMENT**



A.8.



## LOCALITY PLAN OF THE MAKHALENG CATCHMENT