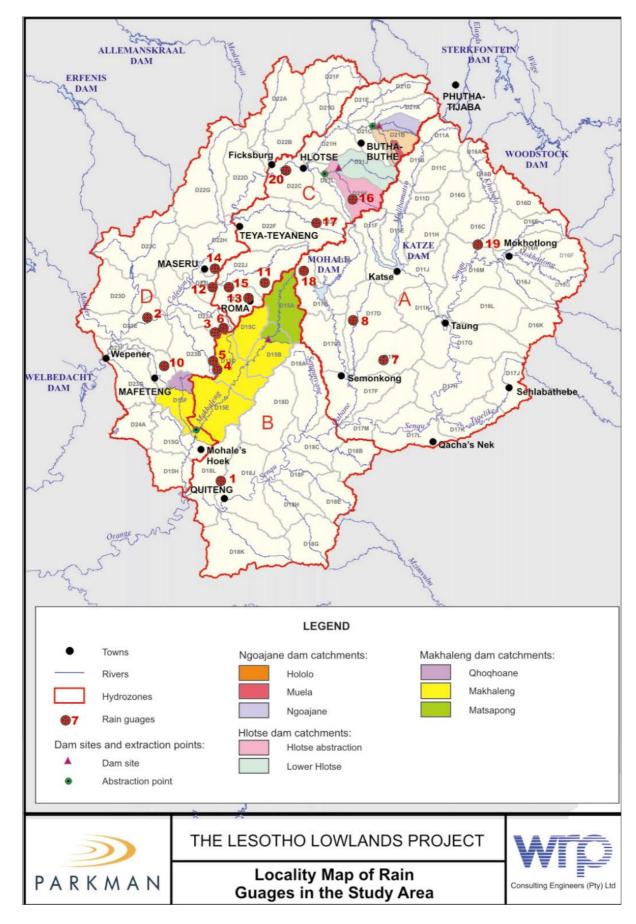

| A.3. | LOCATION OF THE FINAL PROPOSED DEVELOPMENT SITE CATCHMENTS (PHASE 2)   | 6  |
| A.4. | LOCATION OF RAIN GAUGES                                                | 8  |
| A.5. | LOCATION OF STREAMFLOW GAUGES                                          | 10 |
| A.6. | LOCALITY PLAN OF THE NGOAJANE/ HOLOLO CATCHMENT                        | 12 |
| A.7. | LOCALITY PLAN OF THE HLOTSE CATCHMENT                                  | 13 |
| A.8. | LOCALITY PLAN OF THE MAKHALENG CATCHMENT                               | 14 |

# A.1.



### **GENERAL LOCALITY PLAN OF THE STUDY AREA**





A.2.



## LOCATION OF THE INITIAL PROPOSED DEVELOPMENT SITE CATCHMENTS (PHASE 1)





A.3.



# LOCATION OF THE FINAL PROPOSED DEVELOPMENT SITE CATCHMENTS (PHASE 2)





A.4.



#### **LOCATION OF RAIN GAUGES**





A.5.



#### **LOCATION OF STREAMFLOW GAUGES**





A.6.



## LOCALITY PLAN OF THE NGOAJANE/ HOLOLO CATCHMENT



A.7.



## **LOCALITY PLAN OF THE HLOTSE CATCHMENT**



A.8.



## LOCALITY PLAN OF THE MAKHALENG CATCHMENT