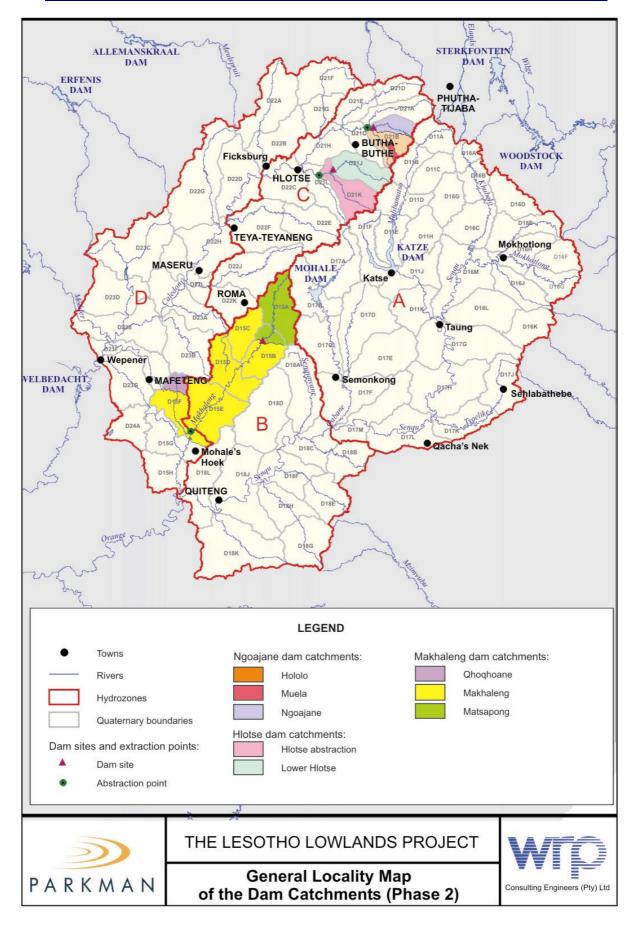

D DEVELOPMENT SITE CATCHMENTS (PHASE 1) | 4  |
| A.3. | LOCATION OF THE FINAL PROPOSED DEVELOPMENT SITE CATCHMENTS (PHASE 2)   | 6  |
| A.4. | LOCATION OF RAIN GAUGES                                                | 8  |
| A.5. | LOCATION OF STREAMFLOW GAUGES                                          | 10 |
| A.6. | LOCALITY PLAN OF THE NGOAJANE/ HOLOLO CATCHMENT                        | 12 |
| A.7. | LOCALITY PLAN OF THE HLOTSE CATCHMENT                                  | 13 |
| A.8. | LOCALITY PLAN OF THE MAKHALENG CATCHMENT                               | 14 |

# A.1.



### **GENERAL LOCALITY PLAN OF THE STUDY AREA**





A.2.



## LOCATION OF THE INITIAL PROPOSED DEVELOPMENT SITE CATCHMENTS (PHASE 1)





A.3.



# LOCATION OF THE FINAL PROPOSED DEVELOPMENT SITE CATCHMENTS (PHASE 2)





A.4.



#### **LOCATION OF RAIN GAUGES**





A.5.



#### **LOCATION OF STREAMFLOW GAUGES**





A.6.



## LOCALITY PLAN OF THE NGOAJANE/ HOLOLO CATCHMENT



A.7.



## **LOCALITY PLAN OF THE HLOTSE CATCHMENT**



A.8.



## LOCALITY PLAN OF THE MAKHALENG CATCHMENT